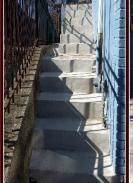

# Complete repaired works

(1) Roof work is completed (2) Ladies / Gents Restroom (Toilet) Gents Toilet Partition is Ordered (3) Backyard Flooring / Driveway Flooring (Front) (4) Front Side Right Side Wall Repairing ,Painting and Both front Doors replaced . The front shutters have been lowered to level the wall and the stairs as well as the entire wall on the side of the stairs have been repaired. (5) Termite treatment done with pest control and all holes made by rat have been closed (6) Kitchen room ceiling repair. (7) All 12 windows have been ordered and we will get soon (8) The sign board of the organization is ordered .

# PICTURES OF BUILDING REPAIRING