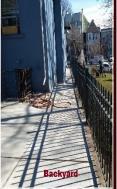

# Complete repaired works

(1) Roof work is completed (2) Ladies / Gents Restroom (Toilet) Gents Toilet Partition is Ordered (3) Backyard Flooring / Driveway Flooring (Front) (4) Front Side Right Side Wall Repairing ,Painting and Both front Doors replaced . The front shutters have been lowered to level the wall and the stairs as well as the entire wall on the side of the stairs have been repaired. (5) Termite treatment done with pest control and all holes made by rat have been closed (6) Kitchen room ceiling repair. (7) All 12 windows have been ordered and we will get soon (8) The sign board of the organization is ordered .

# PICTURES OF BUILDING REPAIRING