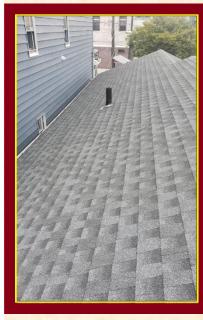

# Complete repaired works

(1) Roof work is completed (2) Ladies / Gents Restroom (Toilet) Gents Toilet Partition is Ordered (3) Backyard Flooring / Driveway Flooring (Front) (4) Front Side Right Side Wall Repairing ,Painting and Both front Doors replaced . The front shutters have been lowered to level the wall and the stairs as well as the entire wall on the side of the stairs have been repaired. (5) Termite treatment done with pest control and all holes made by rat have been closed (6) Kitchen room ceiling repair. (7) All 12 windows have been ordered and we will get soon (8) The sign board of the organization is ordered .

# PICTURES OF BUILDING REPAIRING