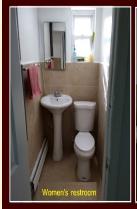

# Complete repaired works

(1) Roof work is completed (2) Ladies / Gents Restroom (Toilet) Gents Toilet Partition is Ordered (3) Backyard Flooring / Driveway Flooring (Front) (4) Front Side Right Side Wall Repairing ,Painting and Both front Doors replaced . The front shutters have been lowered to level the wall and the stairs as well as the entire wall on the side of the stairs have been repaired. (5) Termite treatment done with pest control and all holes made by rat have been closed (6) Kitchen room ceiling repair. (7) All 12 windows have been ordered and we will get soon (8) The sign board of the organization is ordered .

# PICTURES OF BUILDING REPAIRING