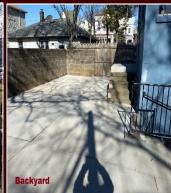

# Complete repaired works

(1) Roof work is completed (2) Ladies / Gents Restroom (Toilet) Gents Toilet Partition is Ordered (3) Backyard Flooring / Driveway Flooring (Front) (4) Front Side Right Side Wall Repairing ,Painting and Both front Doors replaced . The front shutters have been lowered to level the wall and the stairs as well as the entire wall on the side of the stairs have been repaired. (5) Termite treatment done with pest control and all holes made by rat have been closed (6) Kitchen room ceiling repair. (7) All 12 windows have been ordered and we will get soon (8) The sign board of the organization is ordered .

# PICTURES OF BUILDING REPAIRING