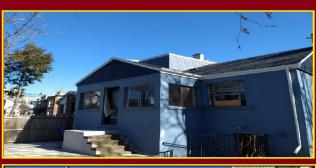

# Complete repaired works

(1) Roof work is completed (2) Ladies / Gents Restroom (Toilet) Gents Toilet Partition is Ordered (3) Backyard Flooring / Driveway Flooring (Front) (4) Front Side Right Side Wall Repairing ,Painting and Both front Doors replaced . The front shutters have been lowered to level the wall and the stairs as well as the entire wall on the side of the stairs have been repaired. (5) Termite treatment done with pest control and all holes made by rat have been closed (6) Kitchen room ceiling repair. (7) All 12 windows have been ordered and we will get soon (8) The sign board of the organization is ordered .

# PICTURES OF BUILDING REPAIRING