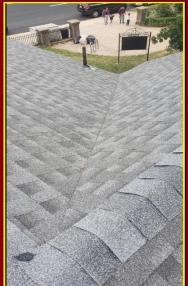

# Complete repaired works

(1) Roof work is completed (2) Ladies / Gents Restroom (Toilet) Gents Toilet Partition is Ordered (3) Backyard Flooring / Driveway Flooring (Front) (4) Front Side Right Side Wall Repairing ,Painting and Both front Doors replaced . The front shutters have been lowered to level the wall and the stairs as well as the entire wall on the side of the stairs have been repaired. (5) Termite treatment done with pest control and all holes made by rat have been closed (6) Kitchen room ceiling repair. (7) All 12 windows have been ordered and we will get soon (8) The sign board of the organization is ordered .

# PICTURES OF BUILDING REPAIRING