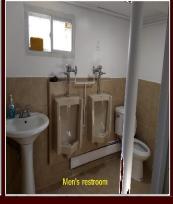

# Complete repaired works

(1) Roof work is completed (2) Ladies / Gents Restroom (Toilet) Gents Toilet Partition is Ordered (3) Backyard Flooring / Driveway Flooring (Front) (4) Front Side Right Side Wall Repairing ,Painting and Both front Doors replaced . The front shutters have been lowered to level the wall and the stairs as well as the entire wall on the side of the stairs have been repaired. (5) Termite treatment done with pest control and all holes made by rat have been closed (6) Kitchen room ceiling repair. (7) All 12 windows have been ordered and we will get soon (8) The sign board of the organization is ordered .

# PICTURES OF BUILDING REPAIRING